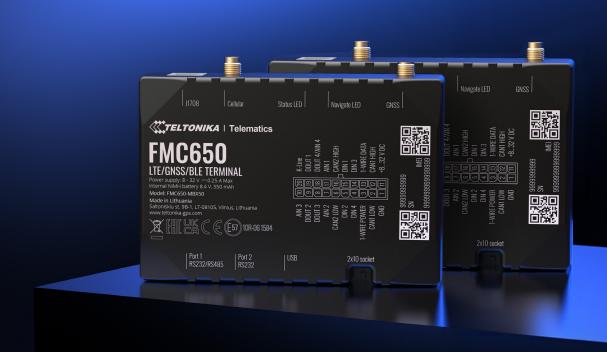

## Next gen hardware

FMx650 tracker series is like a Swiss knife – one device can be the solution to many challenges. The numerous features suit both simple and complex use cases. Various tech elements make FMx650 trackers the most universal solutions in the Teltonika Telematics portfolio.

### **Key features**

- 2 CAN lines
- Tachograph live data reading & remote file download
- 4 AIN & 4 DIN & 4 DOUT
- RS232 / RS485 lines