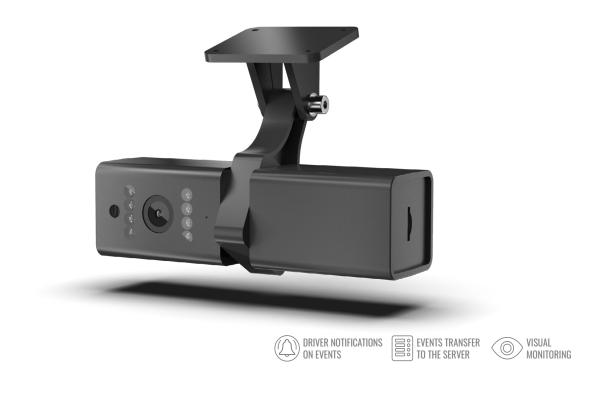

## **TELTONIKA DUALCAM**

**ADVANCED TRACKER WITH DUAL CAMERA** 

**POWER CONTROL VIA DOUT** 

and Relay

Teltonika DualCam solution is perfect for capturing videos or pictures of the events that might occur on the road, e.g. crash. Mounted on the vehicle front window, two cameras are used, front and rear, to record videos before and after the events, take photos periodically or by request and send all data to the server. Besides, the innovative solution ensures the safety of passengers as recordings are made of what is happening inside the vehicle.