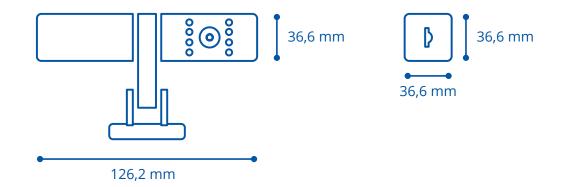

## **Technical Data**

| Supported by                       | FMC125, FMB125, FMx225                                                                               |
|------------------------------------|------------------------------------------------------------------------------------------------------|
| Day & Night Vision Effect          | Day (Color), Night (Black & White)                                                                   |
| Angle of View                      | Horizontal 120°, Vertical 70°                                                                        |
| Dual Camera                        | Front and Rear (equal characteristics)                                                               |
| Camera casing dimensions           | 126.2 x 36.6 x 36.6 mm                                                                               |
| Camera mounting                    | Sticky tape (3M) or screws                                                                           |
| Certificates                       | CE, FCC, RoHS                                                                                        |
| Electrical parameters              |                                                                                                      |
| Input voltage range                | Max. 8.4 W (12 V/24 V)                                                                               |
| Working temperature and            | 30C~85C Humidity<90%                                                                                 |
| humidity                           |                                                                                                      |
| Stand-by electric current          | 220mA                                                                                                |
| Function parameter                 |                                                                                                      |
| Real time clock (RTC) synchronizat | tion Available over FM (via NTP, NITZ or GNSS)                                                       |
| Picture resolution                 | 1280x720 (default) (50KB transfer period 18 sec), Configurable: 160x120; 320x240; 640x480; 1920x1080 |
| IR Distance                        | 2 Meters                                                                                             |
| Cable length                       | RS232 (3.5 m)                                                                                        |
| Video compression                  | H.265                                                                                                |
| Video resolution                   | 720P (20 sec. – 6MB, transfer period ~320sec.)                                                       |
| Video storage                      | 2psc. MicroSD card (Max 64G up to 40 hours of video)                                                 |
|                                    |                                                                                                      |