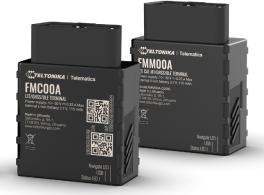

# FMCOOA & FMMOOA

## ALL FLEET MANAGEMENT IS POSSIBLE WITH ONE SMALL DEVICE

FMC00A (LTE CAT 1) and FMM00A (LTE CAT M1) are advanced Plug and Play OBD devices designed for North America. Possibility to read OBD II and OBD OEM parameters, effortless installation and detailed accelerometer data provides a compelling solution. Supported vehicles and parameters list can be found here.