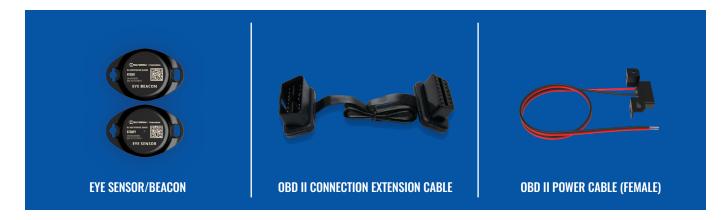

# FMCOOA & FMMOOA

## ALL FLEET MANAGEMENT IS POSSIBLE WITH ONE SMALL DEVICE

FMC00A (LTE CAT 1) and FMM00A (LTE CAT M1) are advanced Plug and Play OBD devices designed for North America. Possibility to read OBD II and OBD OEM parameters, effortless installation and detailed accelerometer data provides a compelling solution. Supported vehicles and parameters list can be found here.



DATASHEET FMCOOA



DATASHEET FMMOOA



WEBPAGE FMCOOA



WEBPAGE FMM00A





#### **FFATURFS**



OBD OEM data reading



Plug & Play GPS tracker



Standard OBD data reading

#### **USE CASES**



Driver log-book



Car rental & leasing



Insurance telematics



Fleet management of light commercial vehicles

## FEATURED ACCESSORIES



### **CERTIFICATES**







Innovation, Science and Economic Development Canada