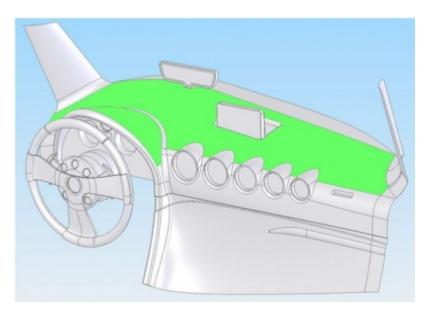

FMB1YX can be mounted under the plastic panel behind the front window, with the sticker direction to a window (sky). It is recommended to place FMB1YX behind dashboard as close to the window as possible. A good example of GNSS antenna placement is displayed in a picture below (area colored green).