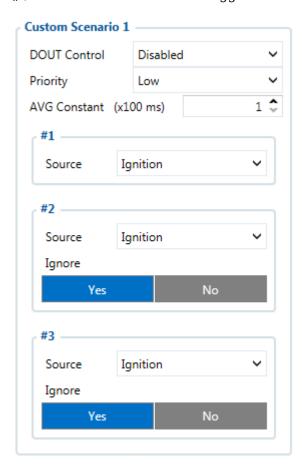

FMB641 devices has "Custom scenarios" functionality, which is designed to create four different instances for DOUT control. Scenario has three different possible sources, which logic is taken from "I/O" element section and if triggered will create an event or / and activate the selected DOUT.

Each of the four scenarios can be selected to control:

- DOUT1
- DOUT2
- DOUT3
- DOUT4 (Mode must be selected)

The event will be generated according to the "I/O" element's logic, but the priority of "Custom scenario" event does not depend on the "I/O" element settings and can be selected in the scenario section.