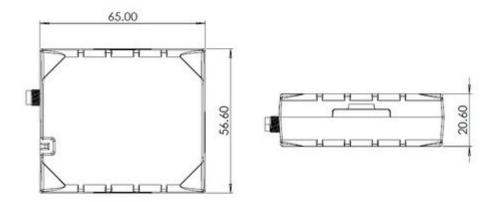

| -20+85 °C                                                                                                                                                                                                        |
| Storage relative humidity                                          | 595% (no condensation)                                                                                                                                                                                           |
| Device + case + battery weight                                     | 52 g                                                                                                                                                                                                             |

Dimension drawing: