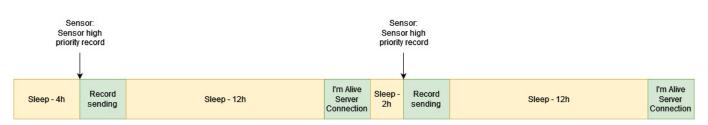

## Example use case:

- · Configured sensor scanning with high priority IO
- . I'm Alive feature enabled
- I'm Alive period 12h