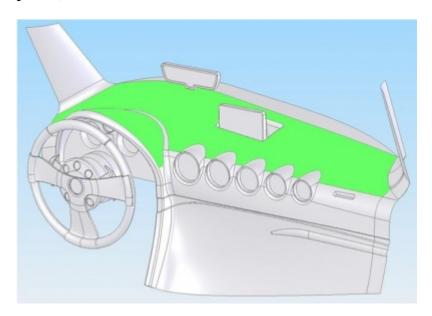

FMB1YX can be mounted under the plastic panel behind the front window, with the sticker direction to a window (sky). It is recommended to place FMB1YX behind dashboard as close to the window as possible. A good example of GNSS antenna placement is displayed in a picture below (area colored green).