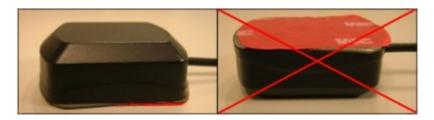

## **FMB122 Installation Photos**

FMB122 is the device that has internal GNSS and GSM antenna.

Device should be mounted with the sticker view to the open sky (metal free). FMB122 area with sticker is shown in figure below: