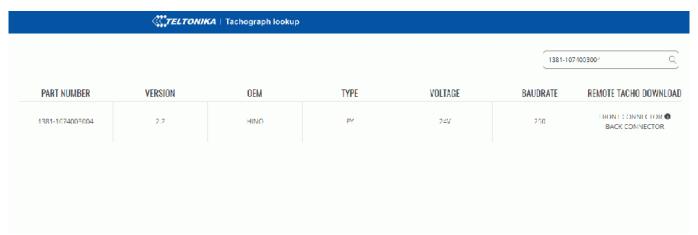

## Teltonika Tachograph Lookup

Teltonika Tachograph Lookup can be accessed using link: <u>Tachograph lookup</u>
Tool helps to find out whether tachograph is supported, DDD download is possible via Back/Front connectors and recommended baudrate.

## **System contains:**

Part Number - Tachograph part number

Version - Tachograph version

**OEM** - Vehicle in which Tachograph is used

Type - Vehicle's model

**Voltage** - Voltage system (12V/24V) **Baudrate** - Recommended baudrate

Remote Tacho Download - DDD download source (Back connector/Front conenctor or both)