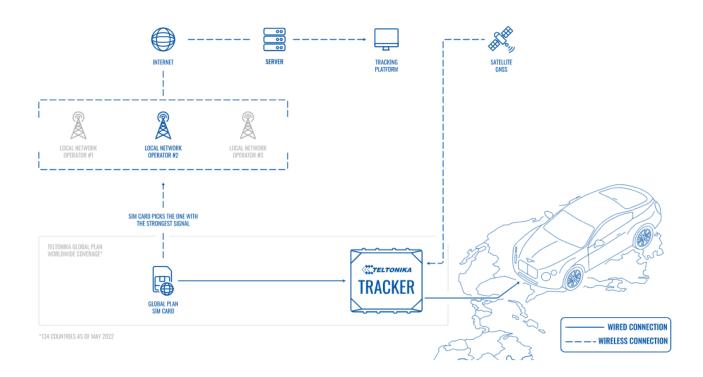

### Solution description

Teltonika Global Connectivity Solution, which at least consists of a SIM card and an IoT Platform to manage it, is designed to connect GPS devices anywhere over a mobile network using the SIM card data plan. As a result, a GPS tracker with a SIM card and a global data plan can connect to the internet worldwide allowing it to manage its functions and information all the time. This ensures **constant communication**, **timely alerts**, and **relevant data transfer** to a dedicated server, and in our case, the most important thing – the **trip history details and coordinates** to recover the stolen vehicle.

Obviously, a GPS tracker must be available and connectable via a mobile network to locate the vehicle of interest. For connectivity, differently from regular local operator plans, we offer one of the most comprehensive Teltonika Global Plan, covering 134 countries and territories around the world as of October, 2023 with up to 3 major network operators available in each country. For that reason, a vehicle with a Teltonika GPS tracker and a Teltonika Global Plan can be located and recovered from the farthest country (obviously, if that country is on the <u>Global Plan coverage list</u>

## **Benefits**

- **Track and recover stolen vehicles virtually anywhere** as for now, Teltonika Global Plan supports connectivity in 134 countries worldwide.
- Always the strongest signal possible with up to 3 network operators supported in each country, the SIM card picks the one with the strongest signal to maintain the best data rate available.
- Network of your choice to suit business needs Teltonika wide range of vehicle GPS devices support 2G/ 3G/ 4G LTE generation broadband technologies.
- **Platform any type and size fleet** a state-of-the-art IoT Platform for managing and monitoring all Teltonika SIM cards. As the platform is custom-built, there is room to modify it to suit any relevant operational requirements.
- **Improved revenue streams and reputation** by successfully preventing car theft and recovering losses, telematics service providers and integrators can build a good reputation, gain a competitive edge and get more profitable projects.
- All-in-one solution besides the wide choice of vehicle GPS trackers and accessories, Teltonika offers SIM cards, Global Plan, IoT Platform and first-rate customer support. Everything from a single source to ensure smooth business operations and the best value for money.