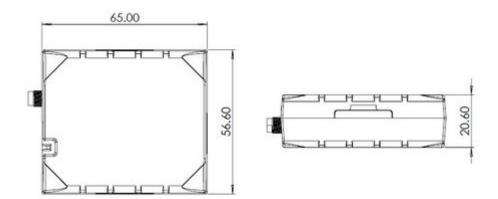

---------------|
| Navigation indication | LED                     |
| Modem indication      | LED                     |
| Socket                | Soldered inner socket   |
| USB                   | Micro USB socket        |
| GNSS                  | External GNSS antenna   |
| GSM                   | Internal GSM<br>antenna |

## **Technical details**

GPRS: average 64.59 mA Nominal: average 37.77 2 W max. GNSS sleep: average 11.1 Current consumption at 12 V (Power supply 6...30 V DC) Deep Sleep: average 6.2 mA Online Deep Sleep: average 6.5 mA Battery charge current Average 140 mA -40..+85 °C Operating temperature (without battery) Storage temperature (without battery) -40..+85 °C Storage relative humidity 5..95% (no condensation) Device + case + battery weight 52 g

Dimension drawing: