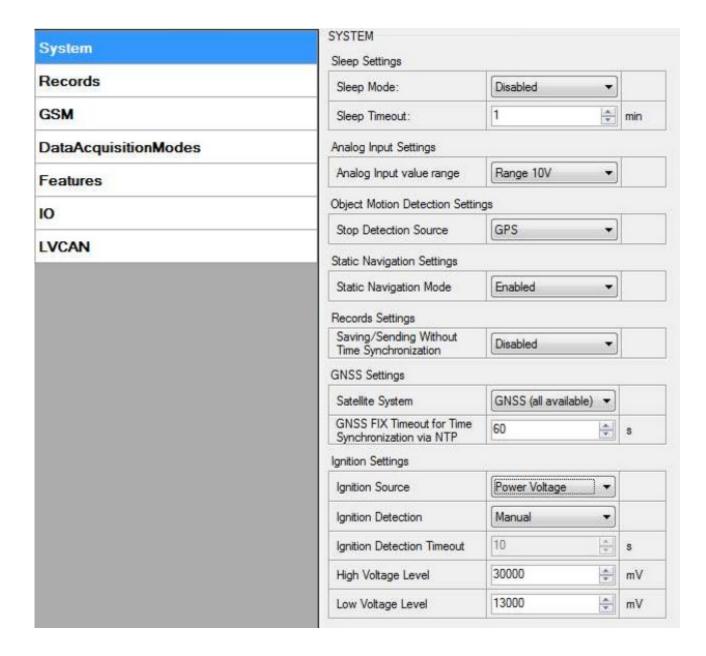

## Template:FMB630 System Settings

System settings have 5 configurable parameters:

- Sleep mode where user can turn GPS sleep/deep sleep on or off;
- Sleep timeout timer which starts after every sleep condition is met and will end up with device going to sleep mode;
- Ignition Source sets ignition triggered functionalities to be triggered by:
  - Power Voltage (if voltage is between High Voltage Level and Low Voltage Level the ignition is considered to be turned on);
  - Digital Input 1;
  - Digital Input 2;
  - Digital Input 3;
  - Digital Input 4;
  - Movement (if accelerometer/movement sensor detects movement then ignition is on, if movement stops ignition is off).