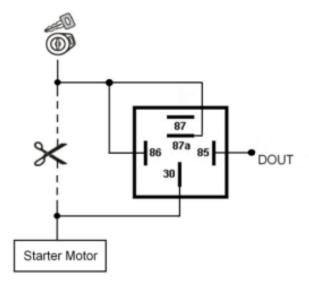

### **Immobilizer relay**

When connected as shown on the right hand side, FMB9YX disables engine starter when output is ON.

### Immobilizer relay connection to FMB9YX output

### Automotive relay

An ordinary automotive relay is used to invert input signal or to immobilize engine starter. Note that relays can be 12 V or 24 V capable. ×

### Automotive relay pinout

×