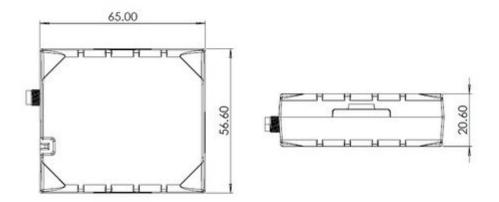

|
| Storage relative humidity                                          | 595% (no condensation)                                                                                                                                                    |
| Device + case + battery weight                                     | 62 g                                                                                                                                                                      |
|                                                                    |                                                                                                                                                                           |

Dimension drawing: