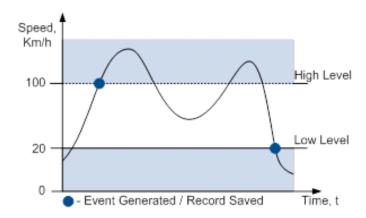

## **Operand On Hysteresis**

Record is generated when input value crosses the high limit value from below the low limit value or vice versa.