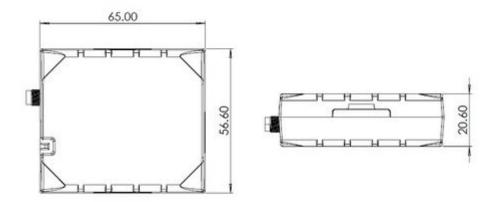

|
| Storage temperature (without battery) -40+85 °C                                                                                                                                                |                                                     |
| Storage relative humidity 595% (no co                                                                                                                                                          | ondensation)                                        |
| Device + case + battery weight 52 g                                                                                                                                                            |                                                     |

Dimension drawing: